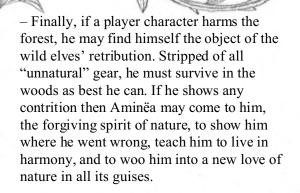

– Someone at risk of offending the forest could find himself warned by Aminëa. She may even find the culprit attractive, but will not let that stand in the way of threatening him if his behavior does not change. If the adventurer shows himself willing to learn, she may become persuasive, or cajole him instead of being stern. If he changes his ways, she will express her pleasure at his repentance and assist him in making amends for his previous errors or redressing any harm he had caused.